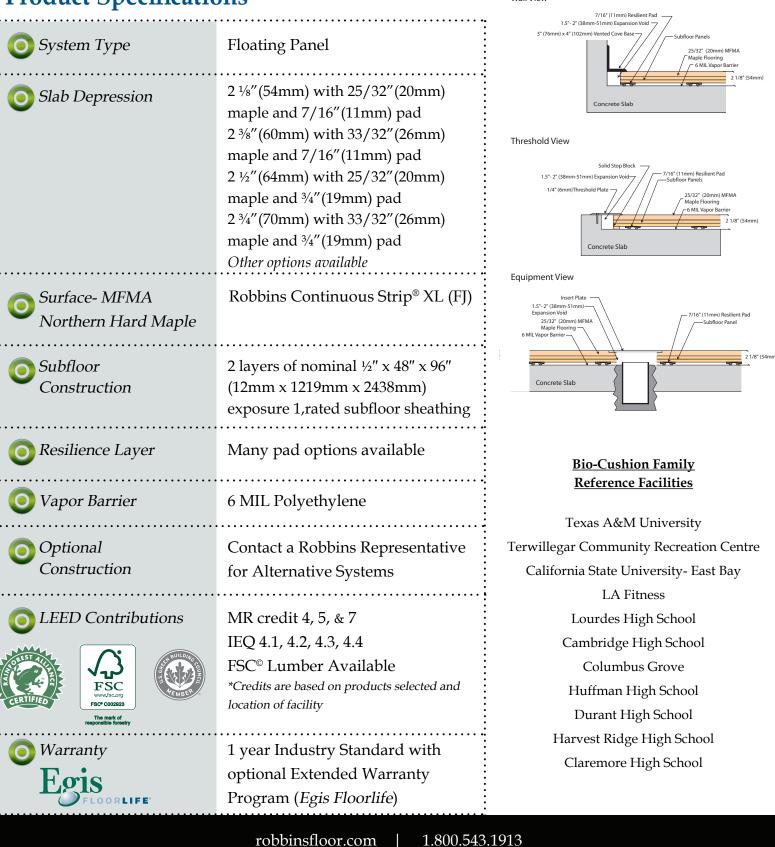

c has become one of the most popular resilient systems available. The Bio-Cushion system is bio-mechanically engineered for enhanced comfort and performance levels for athletes of all levels. Playing characteristics can be "tuned" depending on usage requirements to maximize resiliency and reduce the negative effects of the floor on the athlete.

O As a result of combining a thicker maple surface, dual layer subfloor, and resilient bio-pads, this floor can be perfectly fine tuned for aerobics, ballet, and martial arts, in addition to gymnasium flooring

1.800.543.1913

S Excellent non-athletic load bearing capabilities with a continuous subfloor that adds strength and load stability throughout the floor



robbinsfloor.com

## BIO-CUSHION<sup>®</sup> CLASSIC

## **Product Specifications**



Wall View

1.800.543.1913